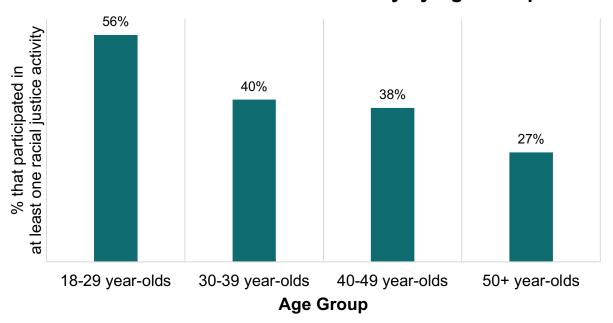

### Percent of Asians Who Participated in at Least One Racial Justice Activity by Age Group

### PARTICIPATION IN RACIAL JUSTICE

- 39% of Asian Americans participated in at least one racial justice-oriented activity during Fall 2020.
- Racial justice-oriented activities include attending a protest, donating money to an organization focused on racial justice, volunteering for an event or association related to racial justice, and learning more about racial issues in the United States.
- Young Asian American adults had the highest rates of participation in racial justice activities, and older Asian American adults had the lowest participation rates.
- Asian Americans who spend more hours weekly on social media are more likely to participate in at least one racial justice-oriented activity.