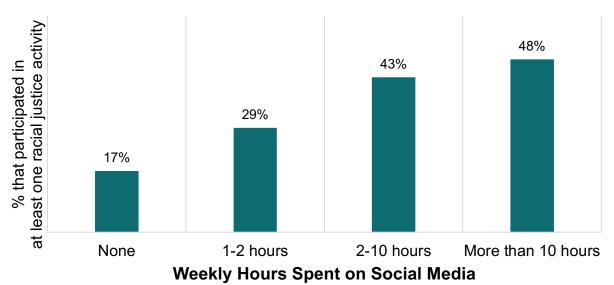

# Percent of Asians Who Participated in at Least One Racial Justice Activity by Weekly Hours Spent on Social Media

\*Project PI=Grace Kao, IBM Professor of Sociology, Yale University.

Graduate Student RAs: Hannah Tessler and Meera Choi, Department of Sociology, Yale University.

### PARTICIPATION IN RACIAL JUSTICE

- 39% of Asian Americans participated in at least one racial justice-oriented activity during Fall 2020.
- Racial justice-oriented activities include attending a protest, donating money to an organization focused on racial justice, volunteering for an event or association related to racial justice, and learning more about racial issues in the United States.
- Young Asian American adults had the highest rates of participation in racial justice activities, and older Asian American adults had the lowest participation rates.
- Asian Americans who spend more hours weekly on social media are more likely to participate in at least one racial justice-oriented activity.